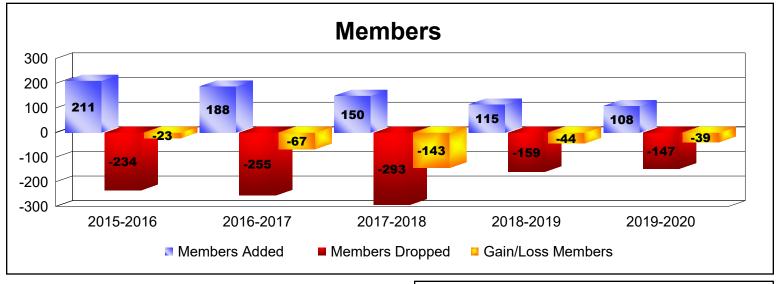

## As of June 2020 Cumulative

| 2016-20171-2-11522916188-255-2017-20181-6-59427524150-293-'2018-201900099583115-159- | Year      | New<br>Clubs | Dropped<br>Clubs | Gain/<br>Loss<br>Clubs | New<br>Members | Charter<br>Members | Reinstate<br>Members | Transfer<br>Members | Total<br>Member<br>Added | Total<br>Members<br>Dropped | Gain/<br>Loss<br>Members |
|--------------------------------------------------------------------------------------|-----------|--------------|------------------|------------------------|----------------|--------------------|----------------------|---------------------|--------------------------|-----------------------------|--------------------------|
| 2017-2018 1 -6 -5 94 27 5 24 150 -293 -1   2018-2019 0 0 0 99 5 8 3 115 -159 -       | 2015-2016 | 0            | 0                | 0                      | 176            | 2                  | 28                   | 5                   | 211                      | -234                        | -23                      |
| 2018-2019 0 0 0 99 5 8 3 115 -159 -                                                  | 2016-2017 | 1            | -2               | -1                     | 152            | 29                 | 1                    | 6                   | 188                      | -255                        | -67                      |
|                                                                                      | 2017-2018 | 1            | -6               | -5                     | 94             | 27                 | 5                    | 24                  | 150                      | -293                        | -143                     |
| 2019-2020 0 -1 -1 103 2 1 2 108 -147 -                                               | 2018-2019 | 0            | 0                | 0                      | 99             | 5                  | 8                    | 3                   | 115                      | -159                        | -44                      |
|                                                                                      | 2019-2020 | 0            | -1               | -1                     | 103            | 2                  | 1                    | 2                   | 108                      | -147                        | -39                      |
| Average 0 -2 -1 125 13 9 8 154 -218 -                                                | Average   | 0            | -2               | -1                     | 125            | 13                 | 9                    | 8                   | 154                      | -218                        | -63                      |