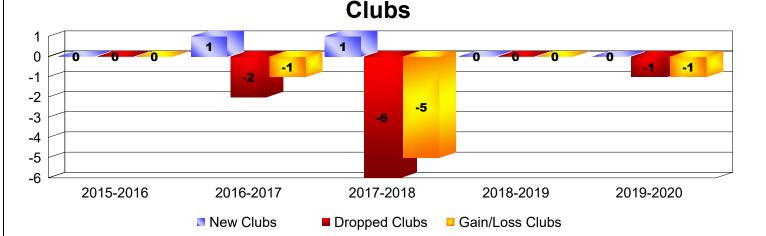

## As of June 2020 Cumulative

| 2016-20171-2-11522916188-255-2017-20181-6-59427524150-293-'2018-201900099583115-159- | Year      | New<br>Clubs | Dropped<br>Clubs | Gain/<br>Loss<br>Clubs | New<br>Members | Charter<br>Members | Reinstate<br>Members | Transfer<br>Members | Total<br>Member<br>Added | Total<br>Members<br>Dropped | Gain/<br>Loss<br>Members |
|--------------------------------------------------------------------------------------|-----------|--------------|------------------|------------------------|----------------|--------------------|----------------------|---------------------|--------------------------|-----------------------------|--------------------------|
| 2017-2018 1 -6 -5 94 27 5 24 150 -293 -1   2018-2019 0 0 0 99 5 8 3 115 -159 -       | 2015-2016 | 0            | 0                | 0                      | 176            | 2                  | 28                   | 5                   | 211                      | -234                        | -23                      |
| 2018-2019 0 0 0 99 5 8 3 115 -159 -                                                  | 2016-2017 | 1            | -2               | -1                     | 152            | 29                 | 1                    | 6                   | 188                      | -255                        | -67                      |
|                                                                                      | 2017-2018 | 1            | -6               | -5                     | 94             | 27                 | 5                    | 24                  | 150                      | -293                        | -143                     |
| 2019-2020 0 -1 -1 103 2 1 2 108 -147 -                                               | 2018-2019 | 0            | 0                | 0                      | 99             | 5                  | 8                    | 3                   | 115                      | -159                        | -44                      |
|                                                                                      | 2019-2020 | 0            | -1               | -1                     | 103            | 2                  | 1                    | 2                   | 108                      | -147                        | -39                      |
| Average 0 -2 -1 125 13 9 8 154 -218 -                                                | Average   | 0            | -2               | -1                     | 125            | 13                 | 9                    | 8                   | 154                      | -218                        | -63                      |